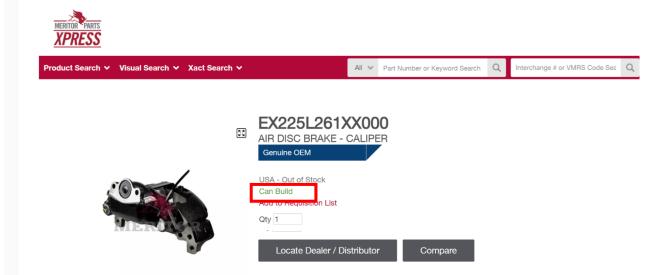

**"Can Build":** If you see the **"Can Build"** label, it means the required components are in stock but need assembly. Reach out to our dedicated <u>customer service team</u> for assistance on assembly the part and ship it to where you are located.