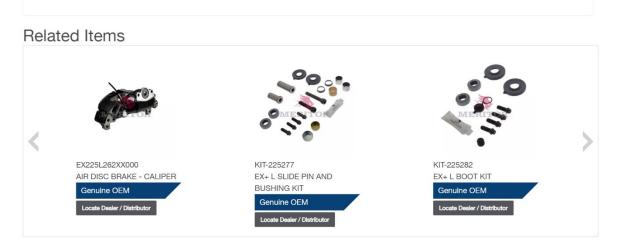

## **Option 2: Explore Additional Tabs:**

Beneath the product, you'll find valuable information:

• **Related Items** – If you scroll down a bit further, you will discover kits and related parts that can assist in repairing the part you need or provide suitable alternatives.