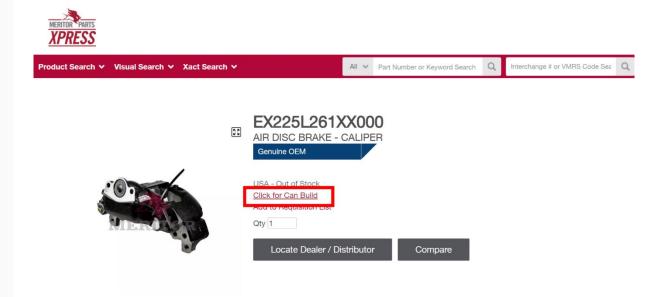

## How can you use it?

**Step 1:** Visit <u>MeritorPartsXpress.com</u> and input the part number that you are looking for in the search bar

**Step 2:** If the part is in stock, it will be listed as available for purchase. If it's unavailable, click on the "Click for Can Build" option below.

**"Can Build":** If you see the **"Can Build"** label, it means the required components are in stock but need assembly. Reach out to our dedicated <u>customer service team</u> for assistance on assembly the part and ship it to where you are located.