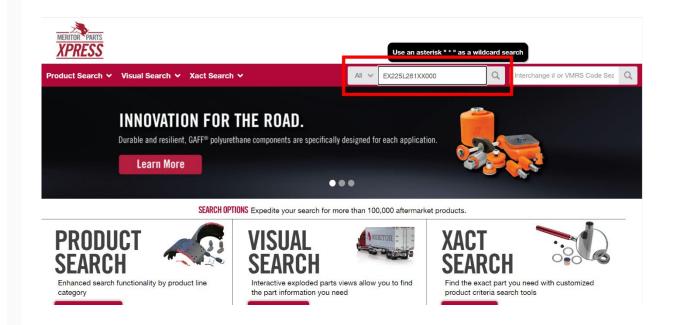

## How can you use it?

**Step 1:** Visit <u>MeritorPartsXpress.com</u> and input the part number that you are looking for in the search bar

**Step 2:** If the part is in stock, it will be listed as available for purchase. If it's unavailable, click on the "Click for Can Build" option below.