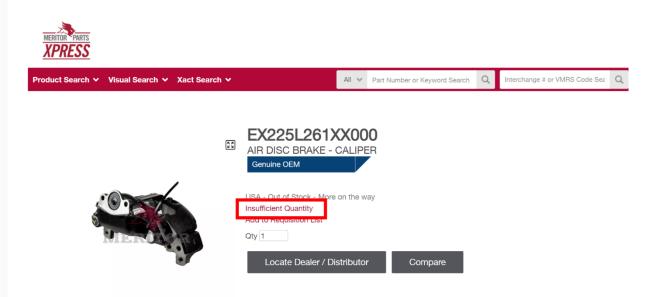

"Insufficient Quantity": If a part is marked as "Insufficient Quantity," there are two ways to proceed:

**Option 1: Contact Customer Service** 

Reach out to our dedicated <u>customer service team</u> for assistance. They can provide you with more information on when the part will be restocked and help you find suitable alternatives.