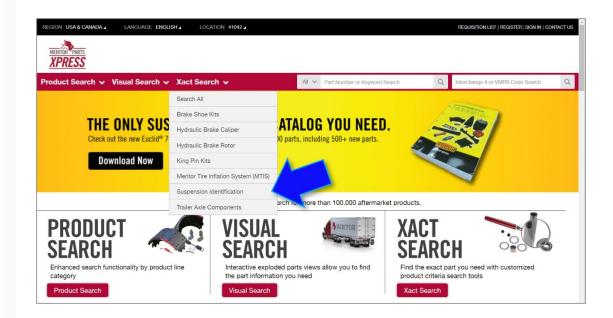

#### 1. Easy Precision:

Say goodbye to confusion. The Suspension Identification Tool helps you quickly pinpoint the right suspension parts for your vehicle with a few clicks.

You can explore the Suspension Identification Tool from <u>MeritorPartsXpress.com</u>. First, select "<u>Xact Search</u>" and select "<u>Suspension Identification</u>" from the drop down menu: