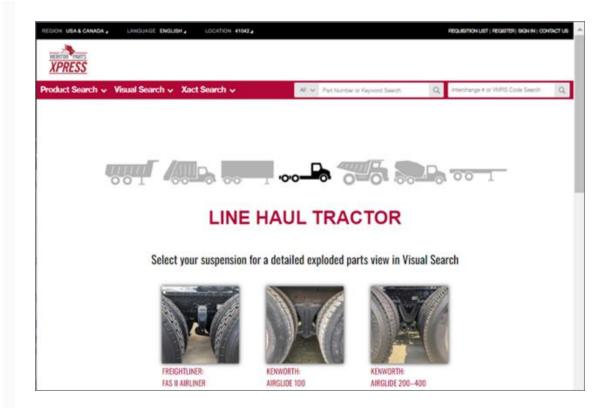

Next, select your truck or trailer application:

Once you have selected your application, choose the image that best matches the model of your suspension.