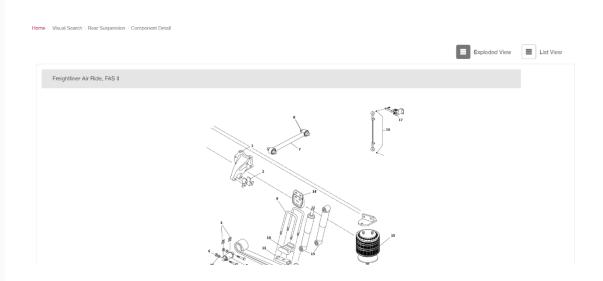

#### 2. Visual Insight:

From the identification tool, you'll be directed to <u>Visual Search</u> where you can explore a detailed exploded view or a simple list of parts, making it a breeze to understand your suspension system.

**Exploded View Options:** Whether you prefer a graphical exploded view for visual learners or a detailed list view for quick reference, Xact Search caters to your preferences, ensuring you get the information you need in the way that suits you best.