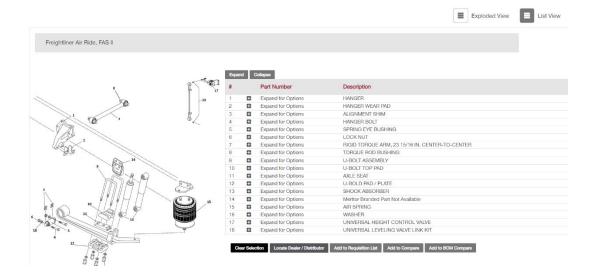

#### 2. Visual Insight:

From the identification tool, you'll be directed to <u>Visual Search</u> where you can explore a detailed exploded view or a simple list of parts, making it a breeze to understand your suspension system.

### **List View Option:**

This view will give you all the details of the part for easier shopping experience, such as:

- Locate Dealer/Distributor: Easily find authorized dealers or distributors nearby, ensuring quick access to genuine parts.
- Add to Requisition List: Compile a personalized list of parts needed for future reference or purchase, saving you time and effort.
- Add to Compare: Make informed decisions by comparing components side by side, helping you choose the best fit for your needs.
- Add to BOM Compare: Build a comprehensive Bill of Materials (BOM) effortlessly, ensuring you have everything required for your project.