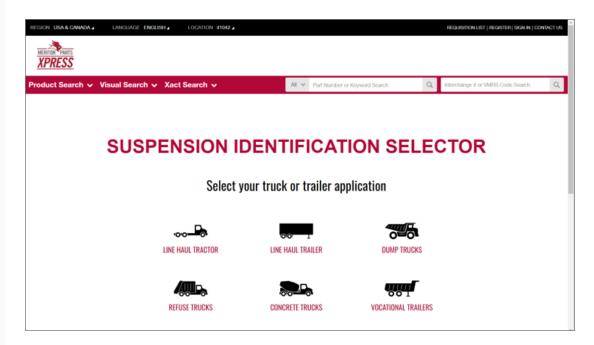

Next, select your truck or trailer application:

Once you have selected your application, choose the image that best matches the model of your suspension.