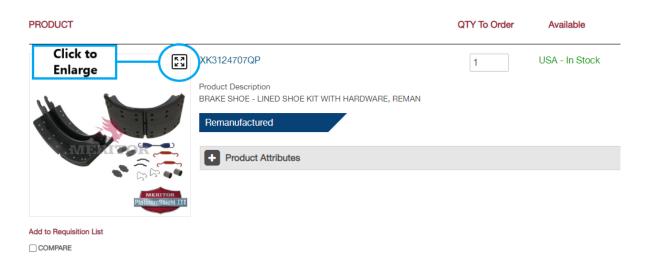

## 1. Image Enhancements

Product Search has been updated to include an image expand button on the product listing page.

Selection of the expand button will provide an enlarged, full-color image of the product.

Product detail pages have been updated to include a magnifier button.

|                     | XK3124707QP   BRAKE SHOE - LINED SHOE KIT WITH HARDWARE, REMAN   Remanufactured   USA - In Stock   Get it by Monday, March 27°. Select Emergency Order at check out.   Want it by Friday, March 24°? Order now and choose Emergency Order, Next Day Air at check out.   "Transit time is based on location shown in top navigation bar   Add to Requisition List   Qty 1   Locate Dealer / Distributor |                    |                 |        |  |
|---------------------|--------------------------------------------------------------------------------------------------------------------------------------------------------------------------------------------------------------------------------------------------------------------------------------------------------------------------------------------------------------------------------------------------------|--------------------|-----------------|--------|--|
| MERITOR             | Specifications                                                                                                                                                                                                                                                                                                                                                                                         | Reference Material | Part Interchang | ge     |  |
| Click to<br>Magnify | Status:                                                                                                                                                                                                                                                                                                                                                                                                |                    |                 | Active |  |
|                     |                                                                                                                                                                                                                                                                                                                                                                                                        |                    |                 |        |  |