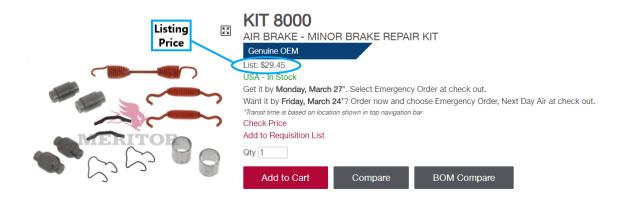

## 2. Listing Price

Logged in registered users'\* price preference is now automatically displayed on product detail pages. \**Ability to view price is based on registered user permissions* 