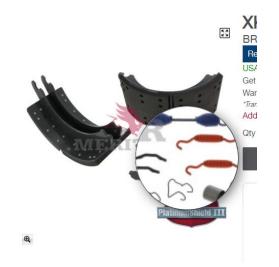

Product detail pages have been updated to include a magnifier button.

|                     | XK3124707QP   BRAKE SHOE - LINED SHOE KIT WITH HARDWARE, REMAN   Remanufactured   USA - In Stock   Get it by Monday, March 27°. Select Emergency Order at check out.   Want it by Friday, March 24°? Order now and choose Emergency Order, Next Day Air at check out.   "Transit time is based on location shown in top navigation bar   Add to Requisition List   Qty 1   Locate Dealer / Distributor |                    |                 |        |  |
|---------------------|--------------------------------------------------------------------------------------------------------------------------------------------------------------------------------------------------------------------------------------------------------------------------------------------------------------------------------------------------------------------------------------------------------|--------------------|-----------------|--------|--|
| MERITOR             | Specifications                                                                                                                                                                                                                                                                                                                                                                                         | Reference Material | Part Interchang | ge     |  |
| Click to<br>Magnify | Status:                                                                                                                                                                                                                                                                                                                                                                                                |                    |                 | Active |  |
|                     |                                                                                                                                                                                                                                                                                                                                                                                                        |                    |                 |        |  |

Selection of the magnifier provides a scope-style zoom to follow your cursor around the image.