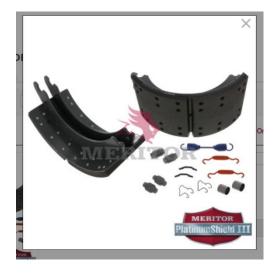

## 1. Image Enhancements

Product Search has been updated to include an image expand button on the product listing page.

Selection of the expand button will provide an enlarged, full-color image of the product.